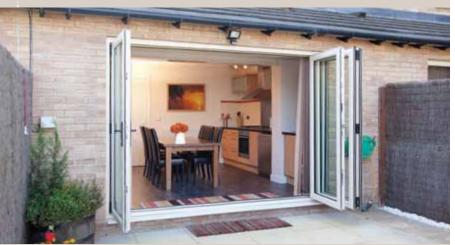

# Access for all

In addition to our standard threshold, we offer various options for those requiring a flusher-fitting low-threshold, to best suit your needs.

For external doors, we offer three low-threshold options, including a Part M compliant double ramp threshold that allows easy pushchair and disabled access, as set out by the Building Regulations.

If you want a low-threshold for an internal bi-fold door, then we have a flush-fitting threshold that allows seamless integration of two rooms.

Part M compliant double ramp threshold