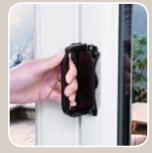

#### Easier, smoother operation

Each panoramic door has a built-in four-rail aluminium roller track so that it glides open or closed smoothly and effortlessly. The unique D-shaped interior handle allows the doors to fold back flatter. So when they're open they look much neater and won't distract from the beautiful view of your patio or garden. Plus, the D-handle has an intelligent antimishandling feature which stops your floor from being scraped by the shoot bolts, plus it protects the bolts from being damaged and needing replacement – the main cause of repairs on folding sliding doors.

# Easy-use unique D-handle

D-handle is flush-fitting to the door frame for neater aesthetics

Handle lifts out when required, and returns to rest position once released

The lever (featuring antimishandling technology) releases the shootbolts

D-handle provides leverage to push and slide the doors open and closed