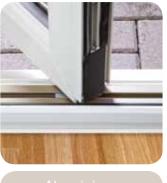

We've also incorporated a new trim to hide the seals between the door leaves. This adds to the whole aesthetic look and feel of your new doors, as you won't see a line of black seal between the doors when they're closed. To complete the clean, simple lines of your new doors, we also give you the option of a flush-fitting low threshold below the doors.

#### Simpler to fit

We've made our new door range easy to install thanks to a slimstepped outer frame which contains all the door hardware inside the frame. There's no need to cut plaster or make alterations in your home to make sure the doors fit. The benefit to you is minimal disruption and mess in your home when they're installed.