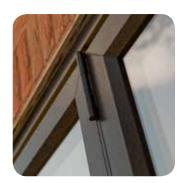

### Even more streamlined

Our panoramic doors have been designed with slimmer, uncluttered sightlines to make them less obtrusive. This means that you see less of the doors and more of your patio, garden or the interior of your home.

We've also incorporated a new trim to hide the seals between the door leaves. This adds to the whole aesthetic look and feel of your new doors, as you won't see a line of black seal between the doors when they're closed. To complete the clean, simple lines of your new doors, we also give you the option of a flush-fitting low threshold below the doors.

Gaskets are hidden with a patented trim

Aluminium roller track

Bespoke British designed hardware