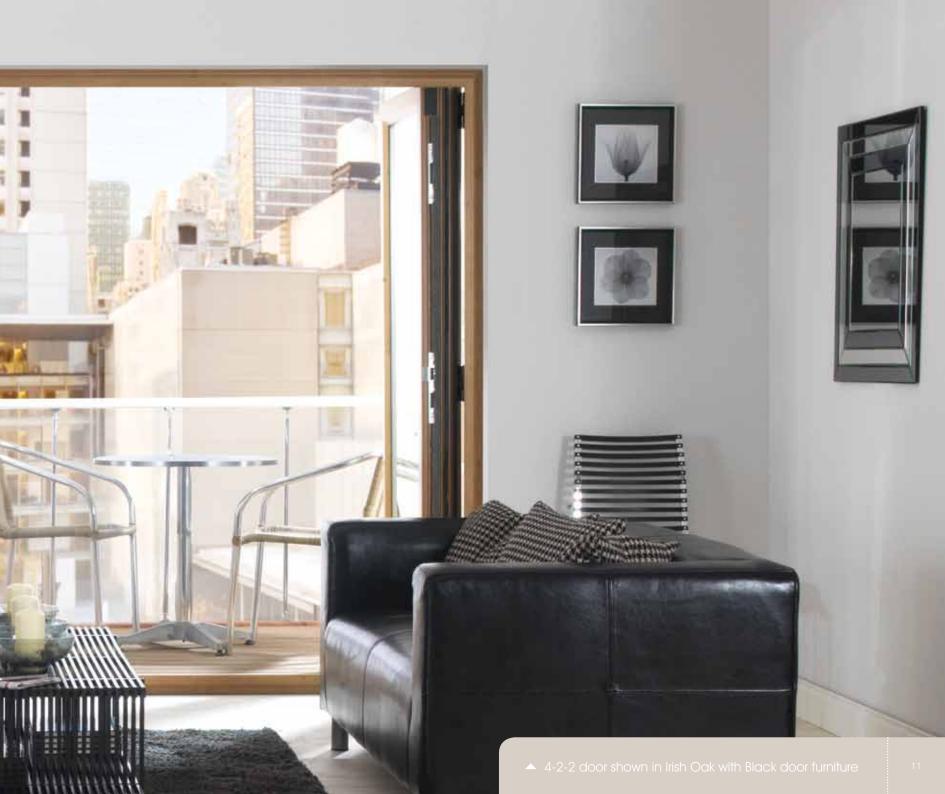

or neater aesthetics

Handle lifts out when required, and returns to rest position once released



The lever (featuring antimishandling technology) releases the shootbolts



D-handle provides leverage to push and slide the doors open and closed

# Access for all

In addition to our standard threshold, we offer various options for those requiring a flusher-fitting low-threshold, to best suit your needs.

For external doors, we offer three low-threshold options, including a Part M compliant double ramp threshold that allows easy pushchair and disabled access, as set out by the Building Regulations.

If you want a low-threshold for an internal bi-fold door, then we have a flush-fitting threshold that allows seamless integration of two rooms.



Part M compliant double ramp threshold











#### Warm in winter...

When the harsh British winter is in full swing, it's vital that you choose doors which can withstand what it throws at us. That's why our PVC-U doors are manufactured with a square-edge profile which gives a superior seal along door edges, making them draught and weatherproof. Tested to BS6375-1:2009 (Performance of Windows and Doors), our doors far exceed the minimum requirements set out for the most extreme weather test. They also meet the British Standard minimum requirements for construction, security, safety, weather-tightness and strength of performance. This means behind their striking looks, your folding sliding door is robust and built to last – giving many years of pleasure.









#### ...cool in summer

Panoramic doors create the perfect summer amb