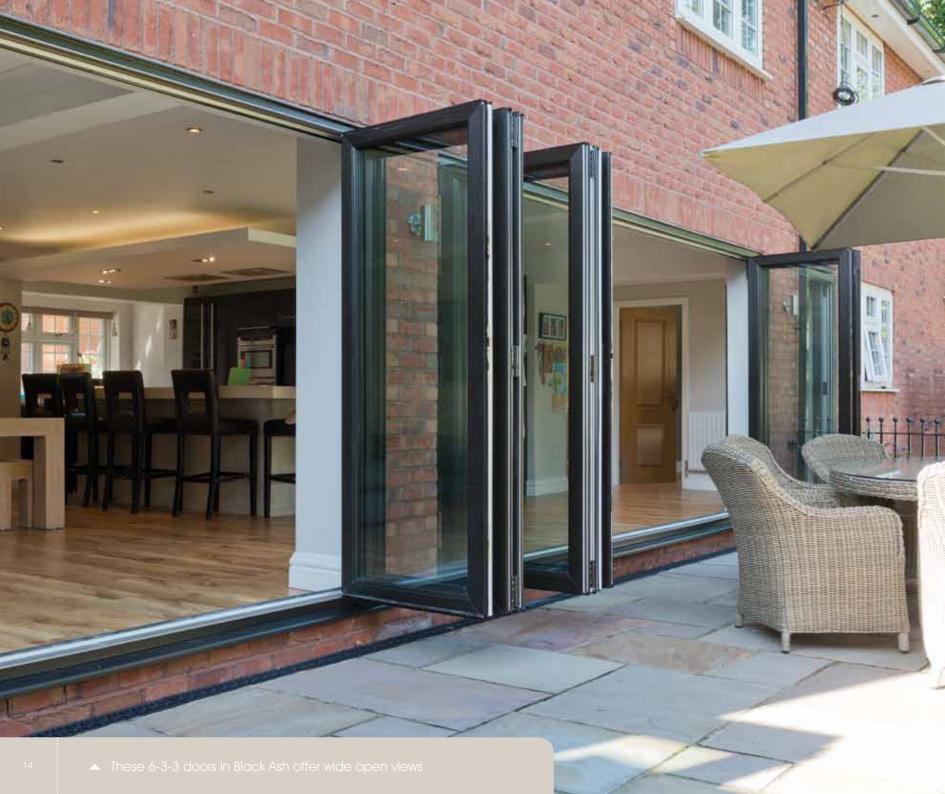

integration of two rooms.



Part M compliant double ramp threshold











#### Warm in winter...

When the harsh British winter is in full swing, it's vital that you choose doors which can withstand what it throws at us. That's why our PVC-U doors are manufactured with a square-edge profile which gives a superior seal along door edges, making them draught and weatherproof. Tested to BS6375-1:2009 (Performance of Windows and Doors), our doors far exceed the minimum requirements set out for the most extreme weather test. They also meet the British Standard minimum requirements for construction, security, safety, weather-tightness and strength of performance. This means behind their striking looks, your folding sliding door is robust and built to last – giving many years of pleasure.









#### ...cool in summer

Panoramic doors create the perfect summer ambience, and with stunning openings of up to 6m wide, you really can bring the outside in. Depending on the door configuration you choose (see page 16-17 for more information), you can utilise various opening positions to allow refreshing ventilation into your home on those hot summers days.

Imagine hosting a summer garden party or barbeque – your panoramic door will offer seamless access between your home and garden, allowing you to impress guests with your fantastic opening. Plus, it will make it easier when you want to take your furniture outdoors for alfresco dining!

Cool in the summer, our panoramic doors are a great addition to conservatories

✓ A 6-3-3 door allows the central doors to be opened like a French