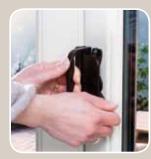

# Easy-use unique D-handle

D-handle is flush-fitting to the door frame for neater aesthetics

Handle lifts out when required, and returns to rest position once released

The lever (featuring antimishandling technology) releases the shootbolts

D-handle provides leverage to push and slide the doors open and closed