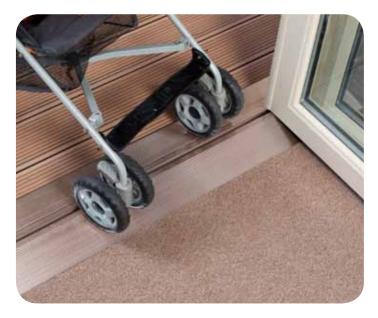

# Access for all

In addition to our standard threshold, we offer various options for those requiring a flusher-fitting low-threshold, to best suit your needs.

For external doors, we offer three low-threshold options, including a Part M compliant double ramp threshold that allows easy pushchair and disabled access, as set out by the Building Regulations.

If you want a low-threshold for an internal bi-fold door, then we have a flush-fitting threshold that allows seamless integration of two rooms.

Part M compliant double ramp threshold