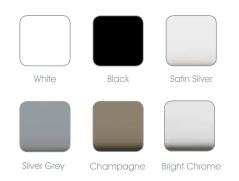

The hardware itself is bespoke and British-designed and assembled, available in Black, White, Satin Silver, Silver Grey, Champagne and Bright Chrome finishes, all with a five-year guarantee.

Slimmer sightlines

Other colour combinations are available to special order on extended lead times

Black Ash White interior

White Ash

Grey White interior

D-handle in sleek Black on a White door frame

Hardware colours

Our stunning doors are enhanced by bespoke Britishdesigned hardware – complete with a 5-year guarantee! You can choose from six colour options: