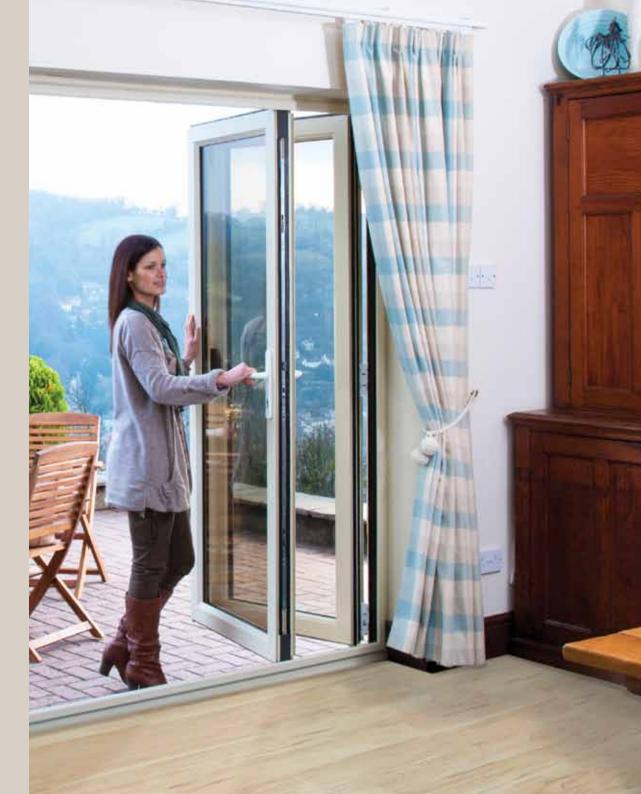

#### Easier, smoother operation

Each panoramic door has a built-in four-rail aluminium roller track so that it glides open or closed smoothly and effortlessly. The unique D-shaped interior handle allows the doors to fold back flatter. So when they're open they look much neater and won't distract from the beautiful view of your patio or garden. Plus, the D-handle has an intelligent antimishandling feature which stops your floor from being scraped by the shoot bolts, plus it protects the bolts from being damaged and needing replacement – the main cause of repairs on folding sliding doors.

# Easy-use unique D-handle

D-handle is flush-fitting to the door frame for neater aesthetics

Handle lifts out when required, and returns to rest position once released

The lever (featuring antimishandling technology) releases the shootbolts

D-handle provides leverage to push and slide the doors open and closed