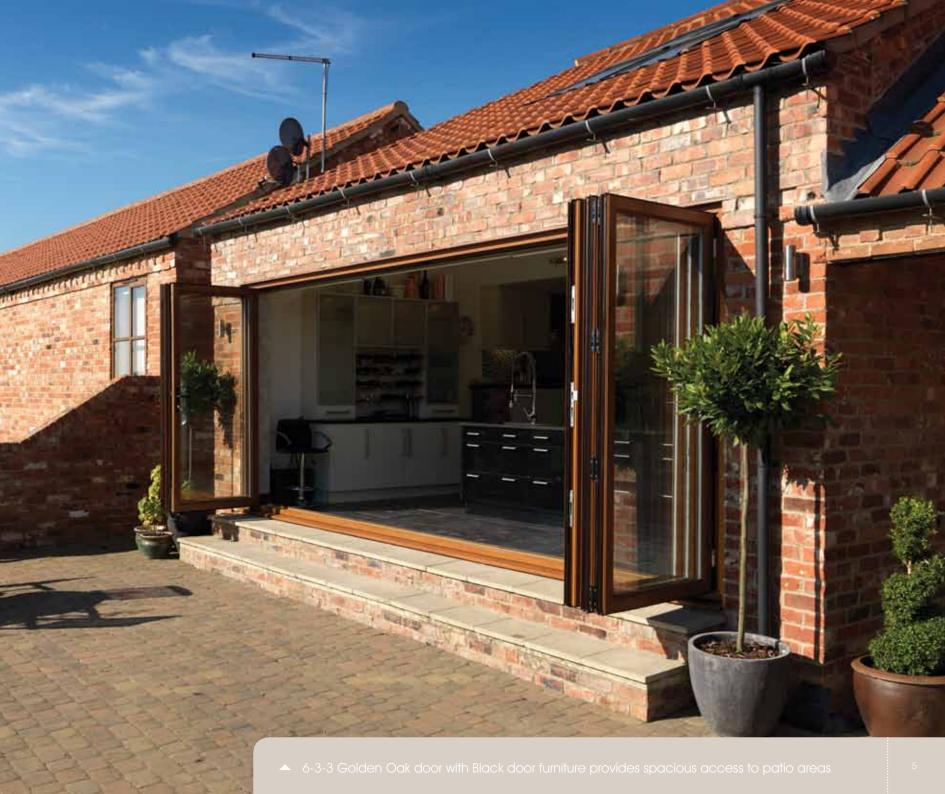

Cool in the summer, our panoramic doors are a great addition to conservatories

✓ A 6-3-3 door allows the central doors to be opened like a French door when a full opening is not required