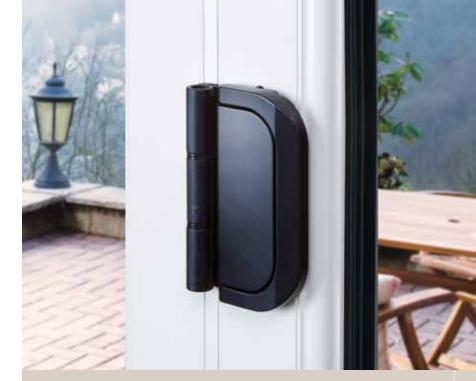

The hardware itself is bespoke and British-designed and assembled, available in Black, White, Satin Silver, Silver Grey, Champagne and Bright Chrome finishes, all with a five-year guarantee.

Slimmer sightlines

Gaskets are hidden with a patented trim

Aluminium roller track

Bespoke British designed hardware

Other colour combinations are available to special order on extended lead times

Black Ash White interior

White Ash

Grey White interior

D-handle in sleek Black on a White door frame

Hardware colours

Our stunning doors are enhanced by bespoke Britishdesigned hardware – complete with a 5-year guarantee! You can choose from six colour options: