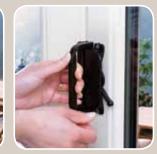

# Easy-use unique D-handle

D-handle is flush-fitting to the door frame for neater aesthetics

Handle lifts out when required, and returns to rest position once released

The lever (featuring antimishandling technology) releases the shootbolts

D-handle provides leverage to push and slide the doors open and closed