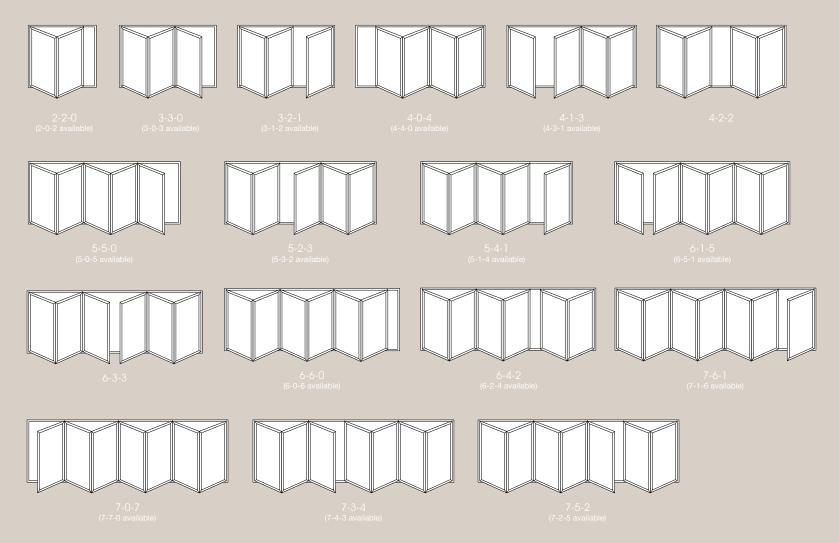

## Door configuration options

#### Other options

All options are available as inward and outward opening doors. Extra leaves and additional configurations can be chosen, up to the maximum width of six metres \*Maximum sash width per leaf is 900mm