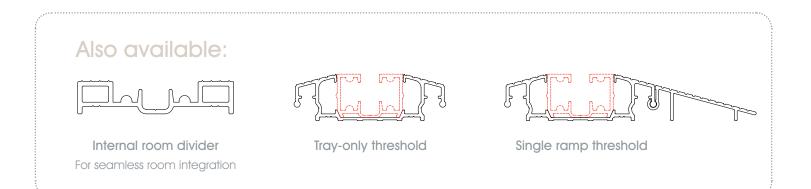

# Access for all

In addition to our standard threshold, we offer various options for those requiring a flusher-fitting low-threshold, to best suit your needs.

For external doors, we offer three low-threshold options, including a Part M compliant double ramp threshold that allows easy pushchair and disabled access, as set out by the Building Regulations.

If you want a low-threshold for an internal bi-fold door, then we have a flush-fitting threshold that allows seamless integration of two rooms.

Part M compliant double ramp threshold