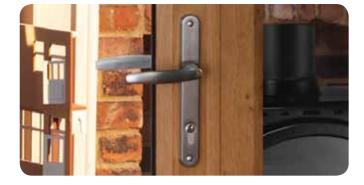

doors come in a wide range of colours and finishes. With this choice of contemporary colours and styles, you can create a look that is perfect for your home. Whether you want to match your existing décor, or make a bold contrast, our panoramic doors are a stylish way to bring indoor and outdoor living together.

#### Frame options



White

Rosewood





Cream

Golden Oak



Irish Oak White interior



Rosewood White interior



Irish Oak

Other colour combinations are available to special order on extended lead times

Black Ash White interior

White Ash

Grey White interior



D-handle in sleek Black on a White door frame



Hardware colours

Our stunning doors are enhanced by bespoke Britishdesigned hardware – complete with a 5-year guarantee! You can choose from six colour options:





Silver Grey handle on an Irish Oak frame

Handle in White on a Cream frame

#### The bi-fold door collection

Stunning designs and the feeling of more space will enhance your lifestyle and improve the value of your home

Product specification is subject to change without notification. Please also note that colours shown are illustrative only, as the printing process does not allow 100% accurate colours to be reproduced.

ASPECTDB/MAR14/CC