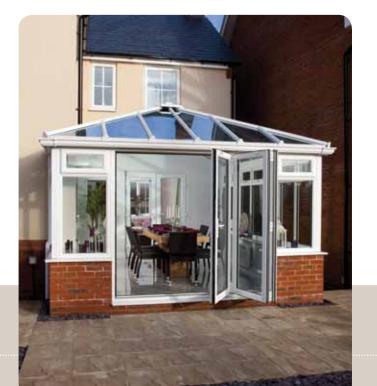

Cool in the summer, our panoramic doors are a great addition to conservatories

✓ A 6-3-3 door allows the central doors to be opened like a French door when a full opening is not required