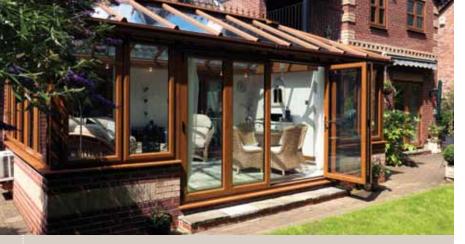

#### ...cool in summer

Panoramic doors create the perfect summer ambience, and with stunning openings of up to 6m wide, you really can bring the outside in. Depending on the door configuration you choose (see page 16-17 for more information), you can utilise various opening positions to allow refreshing ventilation into your home on those hot summers days.

Cool in the summer, our panoramic doors are a great addition to conservatories

✓ A 6-3-3 door allows the central doors to be opened like a French door when a full opening is not required