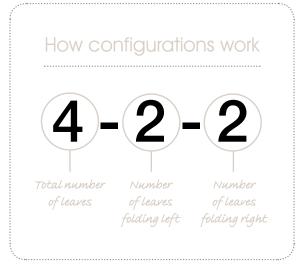

er, our panoramic doors are a great addition to conservatories

✓ A 6-3-3 door allows the central doors to be opened like a French door when a full opening is not required



# Versatile space at its best

Panoramic doors create a wider opened space than French or inline patio doors, enabling you to make the most of your living area. When fully retracted, they create up to a 90% open space, turning your outside area or patio into another useable room. Doors can be manufactured up to an impressive six metres wide, offering a simple yet stunning way to enhance your environment.

> Because every home is unique, we offer a choice of folding options, allowing you to choose how your door works. This maximum versatility helps you to enjoy and expand your home in the way that works best for you.



## Door configuration options



#### Other options

All options are available as inward and outward opening doors. Extra leaves and additional configurations can be chosen, up to the maximum width of six metres \*Maximum sash width per leaf is 900mm







#### A wider choice of colours

Our new panoramic doors come in a wide range of colours and finishes. With this choice of contemporary colours and styles, you can create a look that is perfect for your home. Whether you want to match your existing décor, or make a bold contrast, our panoramic doors are a stylish way to bring indoor and outdoor living together.

#### Frame options



White

Rosewood





Cream

Golden Oak



Irish Oak White interior



Rosewood White interior



Irish Oak

Other colour combinations are available to spe