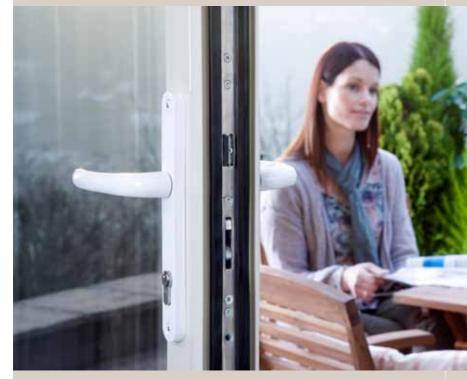

The hardware itself is bespoke and British-designed and assembled, available in Black, White, Satin Silver, Silver Grey, Champagne and Bright Chrome finishes, all with a five-year guarantee.

Slimmer sightlines

Gaskets are hidden with a patented trim

Aluminium roller track

Bespoke British designed hardware

#### Easier, smoother operation

Each panoramic door has a built-in four-rail aluminium roller track so that it glides open or closed smoothly and effortlessly. The unique D-shaped interior handle allows the doors to fold back flatter. So when they're open they look much neater and won't distract from the beautiful view of your patio or garden. Plus, the D-handle has an intelligent antimishandling feature which stops your floor from being scraped by the shoot bolts, plus it protects the bolts from being damaged and needing replacement – the main cause of repairs on folding sliding doors.

> We've also included stainless steel anti-jemmy pins in our door design. This means that the door can't be removed from the outside by intruders trying to get into your home. These pins are enclosed in the roller track for maximum security.